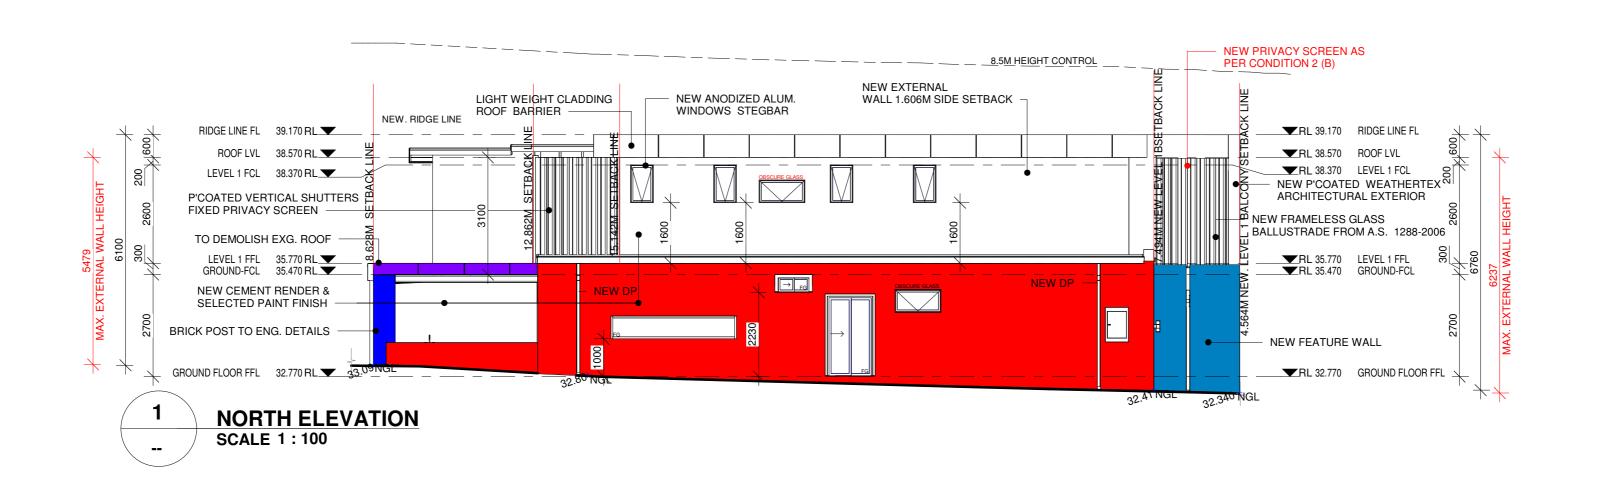

GENERAL NOTE:

-All dimensions and levels to bre confirmed on site before starting any constrcution work

- Contractors to verify all dimensions on site prior to construction

- all work to comply with all relevant provisions and standards of local Government

Authorities and the Building Code of Australia

- Do not scale dimensions from drawings Kogarah, NSW 2017 ALTERATIONS & ADDITION TO AN EXISTING SINGLE STOREY DWELLING Date :23/04/2023 12:52:41 AM T: +61 421315051 18 BONDS ROAD ROSELANDS NSW 2196 E-mail: louie.obeid@gmail.com Web: designsolutionsstudio.com.au Revision: Enter address here A Development Application Copyright of this document remains with Design Solutions Studio PTY. LTD. No part of this document may be reproduced or copied in any form or by any means (graphic, electronic or mechanical, including photocopying, recording tape or information retrieval systems)

without permission. Modification S4.55(1a) revision CLIENT: MD zakirul Islam & Ummay Salma Sathy Building Designer. Louie Obeid Drawing Number: Scale 1:100 A210 Sheet Name: ELEVATION Commencement Date : Issue Date Drawn by LO A2