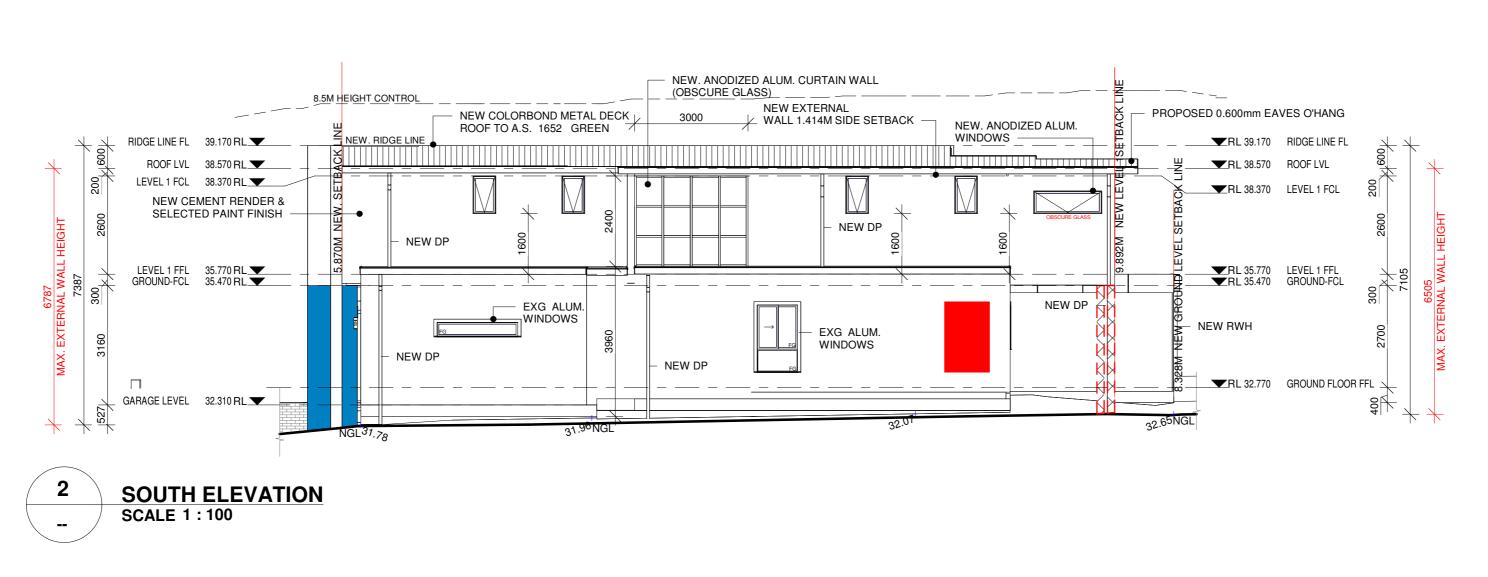

GENERAL NOTE:

-All dimensions and levels to bre confirmed on site before starting any constrcution work

- Contractors to verify all dimensions on site prior to construction

- all work to comply with all relevant provisions and standards of local Government

Authorities and the Building Code of Australia

- Do not scale dimensions from drawings Kogarah, NSW 2017 ALTERATIONS & ADDITION TO AN EXISTING SINGLE STOREY DWELLING Date :23/04/2023 12:52:41 AM T: +61 421315051 18 BONDS ROAD ROSELANDS NSW 2196 E-mail: louie.obeid@gmail.com Web: designsolutionsstudio.com.au Revision: Enter address here A Development Application Copyright of this document remains with Design Solutions Studio PTY. LTD. No part of this document may be reproduced or copied in any form or by any means (graphic, electronic or mechanical, including photocopying, recording tape or information retrieval systems)

without permission. Modification S4.55(1a) revision CLIENT: MD zakirul Islam & Ummay Salma Sathy Building Designer. Louie Obeid Drawing Number: Scale 1:100 A210 Sheet Name: ELEVATION Commencement Date : Issue Date Drawn by LO A2